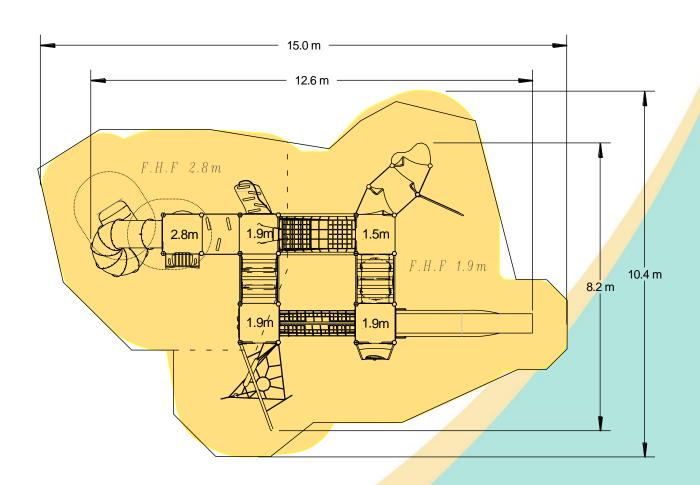

## **Technical Information**

**Equipment Dimensions** 

| Length / Width / Height                                        | 12.6m x 8.2m x 5.3m  |
|----------------------------------------------------------------|----------------------|
| Surfacing and Area Required                                    |                      |
| Recommended Minimum Space L/W/H                                | 16.3m x 11.6m x 6.5m |
| Max Gradient of Ground                                         | 1 in 50              |
| Free Height of Fall                                            | 2.8m                 |
| Impact Area                                                    | 102.59m <sup>2</sup> |
| Synthetic Area<br>(i.e. EPDM / Wetpour / Synthetic Grass etc.) | 101.85m²             |
| Loosefill at 350mm<br>(i.e. Bark / Cushionfall / Sand)         | 45m³                 |
|                                                                |                      |