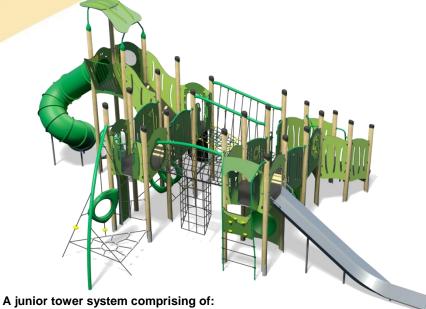

# **Upbeat – Apace Plus**

- Square Tower (2.8m)
- 3 x Square Tower (1.9m)
- Stainless Steel Wide Slide (1.9m)
- Tube Slide (2.8m)
- Inverted Climber (1.9m)
- Climbing Wall (1.9m)
- Rope Ramp (1.9m)
- Inclusive Access
- Ring Crawl Tunnel
- Arched Tunnel
- Net Tunnel (1.9m)

- Bridge
- Inclined Bridge
- Inclined Net Pit
- Rope Weaver
- Lookout Tower
- Square Tower Roof
- Upbeat Seat
- Bubble Play Panel
- Ball Blast (1 player) Play Panel
- Ball Maze Play Panel