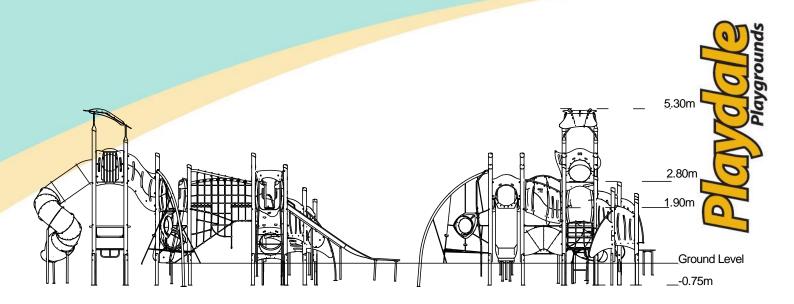

## **Technical Information**

**Equipment Dimensions** 

| Length / Width / Height                                        | 12.6m x 8.2m x 5.3m  |
|----------------------------------------------------------------|----------------------|
| Surfacing and Area Required                                    |                      |
| Recommended Minimum Space L/W/H                                | 16.3m x 11.6m x 6.5m |
| Max Gradient of Ground                                         | 1 in 50              |
| Free Height of Fall                                            | 2.8m                 |
| Impact Area                                                    | 102.59m <sup>2</sup> |
| Synthetic Area<br>(i.e. EPDM / Wetpour / Synthetic Grass etc.) | 101.85m²             |
| Loosefill at 350mm<br>(i.e. Bark / Cushionfall / Sand)         | 45m³                 |
|                                                                |                      |